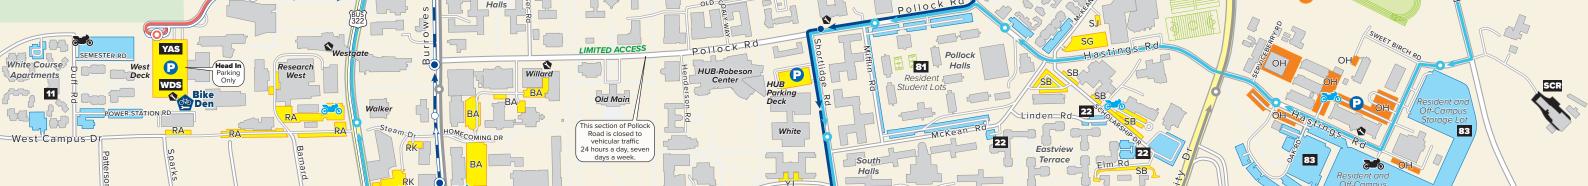

## Where Can I Park?

Vehicles may be ticketed and/or towed at the owner's expense if parked in violation of University parking regulations. A complete list of parking rules and regulations is available at transportation.psu.edu. This map is for general guidance only.

Head-in parking or parking with the license plate facing the drive aisle is required, per lot entrance signage.

DOWNTOWN STATE COLLEGE

Motorcycle spaces available only after 4 p.m., with permit

To University X