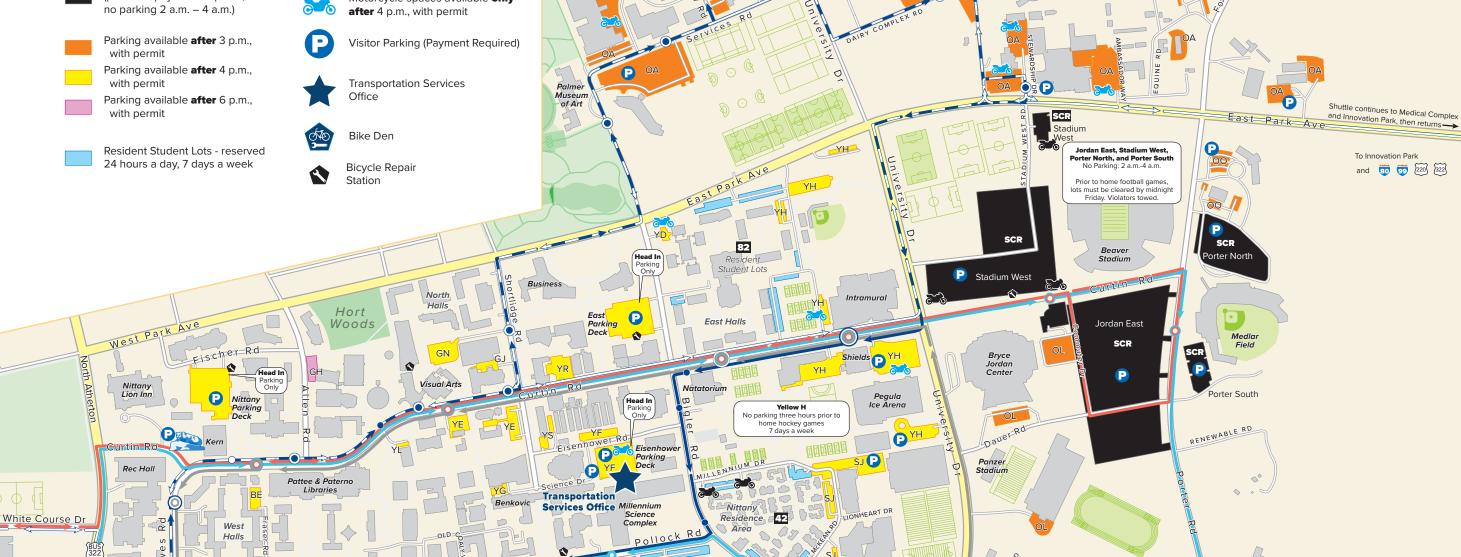

## Where Can I Park?

Vehicles may be ticketed and/or towed at the owner's expense if parked in violation of University parking regulations. A complete list of parking rules and regulations is available at transportation.psu.edu. This map is for general guidance only.

Head-in parking or parking with the license plate facing the drive aisle is required, per lot entrance signage.

DOWNTOWN STATE COLLEGE

Motorcycle spaces available only after 4 p.m., with permit

To University X